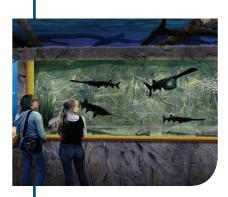

#### Rivers to the Sea (National River Center)

| Kelp Forest Aquarium (located in the Pacific)                           | \$250,000             |
|-------------------------------------------------------------------------|-----------------------|
| Bubble Wall – Large Bubbles<br>Your Name Here                           | \$100,000+            |
| <b>Bubble Wall – Medium Bubbles</b><br>Your Name Here<br>Your Name Here | \$25,000-<br>\$99,999 |